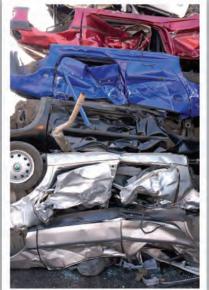

## **INNOVATIVE SOLUTIONS**

**FX** series **metal pre-shredders** are designed and constructed to process metallic scraps. The special 4-motor settings (2 per shaft), the exclusive special steel interchangeable blade system and sturdy frame ensure excellent work standards with reduced maintenance time. The low rpm generates high torque to process even very difficult materials..