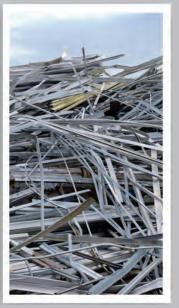

## **INNOVATIVE SOLUTIONS**

**FX** series **metal pre-shredders** are designed and constructed to process metallic scraps. The special 4-motor settings (2 per shaft), the exclusive special steel interchangeable blade system and sturdy frame ensure excellent work standards with reduced maintenance time. The low rpm generates high torque to process even very difficult materials..