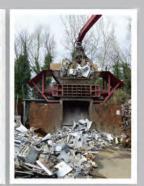

## **INNOVATIVE SOLUTIONS**

**FX** series **metal pre-shredders** are designed and constructed to process metallic scraps. The special 4-motor settings (2 per shaft), the exclusive special steel interchangeable blade system and sturdy frame ensure excellent work standards with reduced maintenance time. The low rpm generates high torque to process even very difficult materials..

High thick steel frame

Interchangeable blades in special hot forged steel

Bearings outside the cutting chamber

Automatic lubrication system

Built-in modem for fast diagnostics

Heat hardening of the shafts

Sophisticated hydraulic system