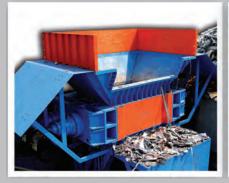

## **INNOVATIVE SOLUTIONS**

**FX** series **metal pre-shredders** are designed and constructed to process metallic scraps. The special 4-motor settings (2 per shaft), the exclusive special steel interchangeable blade system and sturdy frame ensure excellent work standards with reduced maintenance time. The low rpm generates high torque to process even very difficult materials..

High thick steel frame

Interchangeable blades in special hot forged steel

Bearings outside the cutting chamber

Automatic lubrication system

Built-in modem for fast diagnostics

Heat hardening of the shafts

Sophisticated hydraulic system