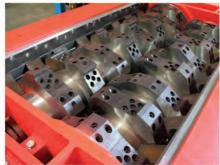

## **INNOVATIVE SOLUTIONS**

**FX** series **metal pre-shredders** are designed and constructed to process metallic scraps. The special 4-motor settings (2 per shaft), the exclusive special steel interchangeable blade system and sturdy frame ensure excellent work standards with reduced maintenance time. The low rpm generates high torque to process even very difficult materials..

High thick steel frame

Interchangeable blades in special hot forged steel

Bearings outside the cutting chamber

Automatic lubrication system

Built-in modem for fast diagnostics

Heat hardening of the shafts

Sophisticated hydraulic system