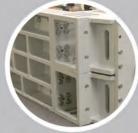

## **INNOVATIVE SOLUTIONS**

**FX** series **metal pre-shredders** are designed and constructed to process metallic scraps. The special 4-motor settings (2 per shaft), the exclusive special steel interchangeable blade system and sturdy frame ensure excellent work standards with reduced maintenance time. The low rpm generates high torque to process even very difficult materials..

High thick steel frame

Interchangeable blades in special hot forged steel

Bearings outside the cutting chamber

Automatic lubrication system

Built-in modem for fast diagnostics

Heat hardening of the shafts

Sophisticated hydraulic system