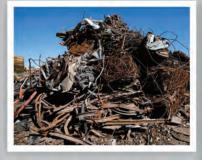

## **INNOVATIVE SOLUTIONS**

**FX** series **metal pre-shredders** are designed and constructed to process metallic scraps. The special 4-motor settings (2 per shaft), the exclusive special steel interchangeable blade system and sturdy frame ensure excellent work standards with reduced maintenance time. The low rpm generates high torque to process even very difficult materials..