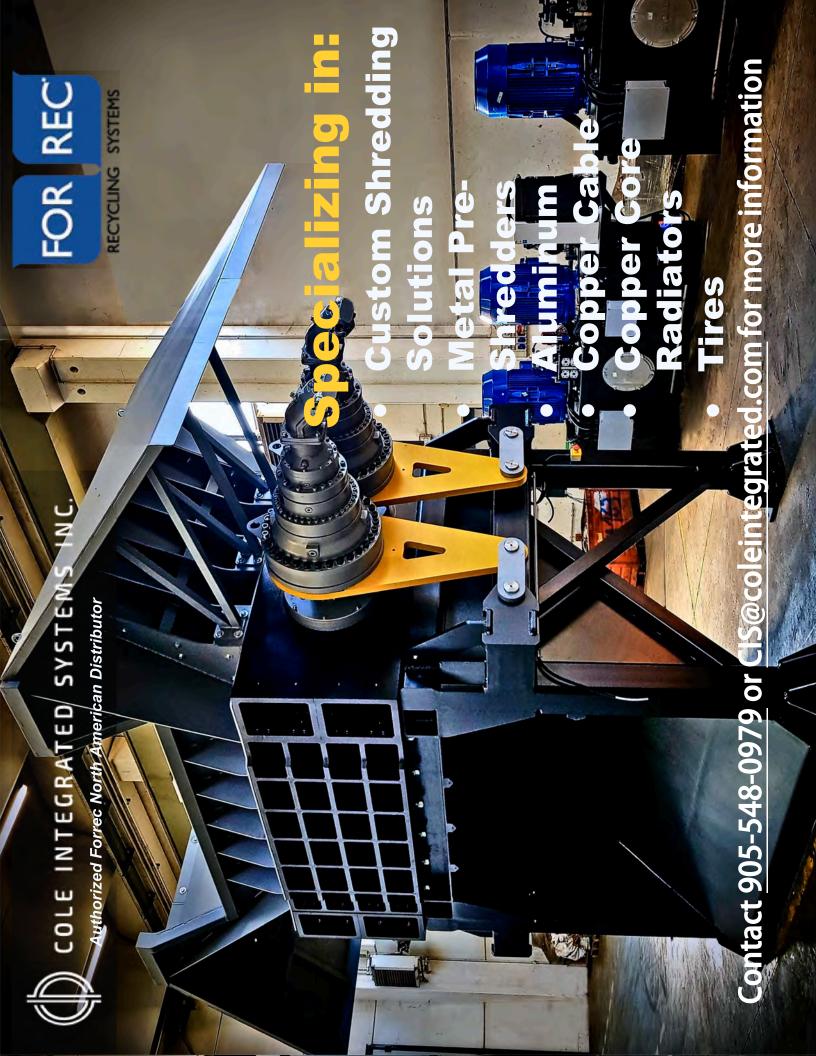

## **INNOVATIVE SOLUTIONS**

**FX** series **metal pre-shredders** are designed and constructed to process metallic scraps. The special 4-motor settings (2 per shaft), the exclusive special steel interchangeable blade system and sturdy frame ensure excellent work standards with reduced maintenance time. The low rpm generates high torque to process even very difficult materials..

High thick steel frame

Interchangeable blades in special hot forged steel

Bearings outside the cutting chamber

Automatic lubrication system

Built-in modem for fast diagnostics

Heat hardening of the shafts

Sophisticated hydraulic system