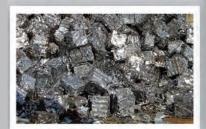

## **INNOVATIVE SOLUTIONS**

**FX** series **metal pre-shredders** are designed and constructed to process metallic scraps. The special 4-motor settings (2 per shaft), the exclusive special steel interchangeable blade system and sturdy frame ensure excellent work standards with reduced maintenance time. The low rpm generates high torque to process even very difficult materials..